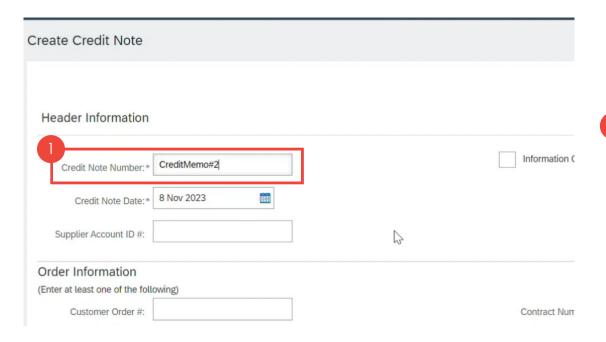

From here, you will be taken to the Create Credit Note Page.

Please input the Credit Note Number in this field.

Please make sure that the input value is the same as the Credit Note Number indicated in your hardcopy standalone credit memo.