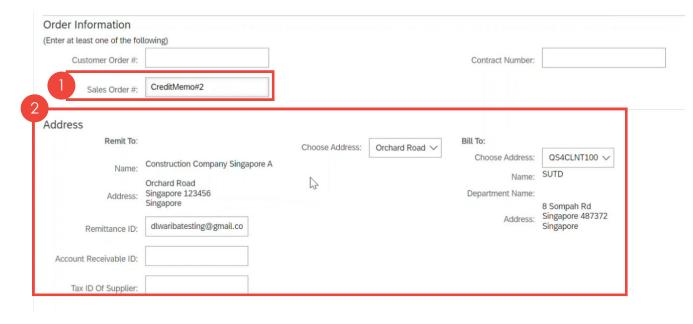

#### Create Credit Note Page:

- In the Order Information section, please indicate a Sales Order Number in the Sales Order field. If you don't have this value, please input the Credit Note Number in the Sales Order Number field.
- Please check if the Address details are correct.