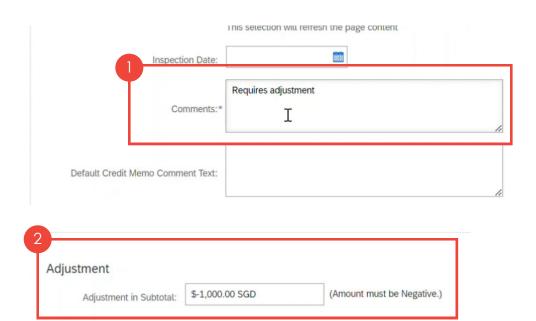

Create Credit Note Page.

- In Shipping Information section Please input comments/reasons for
  issuing the standalone credit memo.
- In Adjustment section, input the total credit memo amount. This must be of negative value