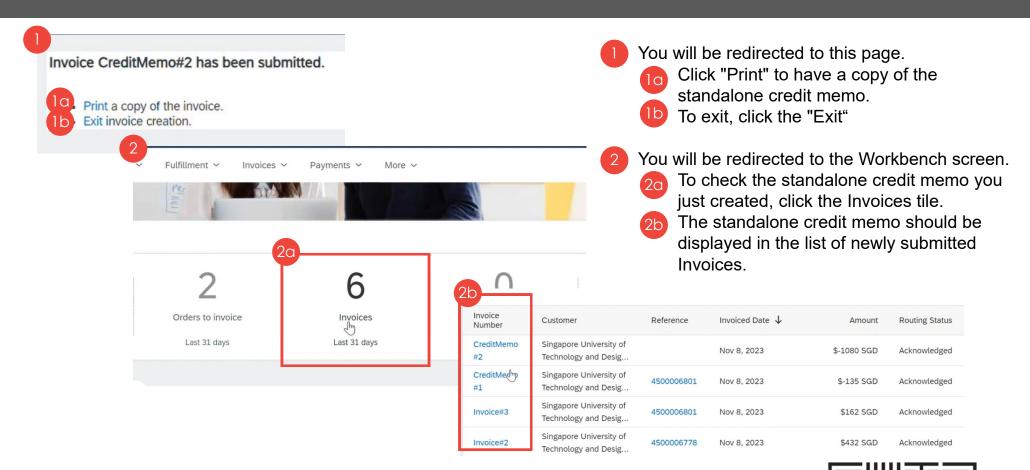

- To submit this standalone credit memo to SUTD, click the Next button
- You will be directed to the confirmation page. You can then do a final review of the standalone credit memo details to ensure accuracy.
  - If you see any errors, can click the "Previous" button to update the standalone credit memo.
  - To send the standalone credit memo to SUTD, click the "Submit" button.