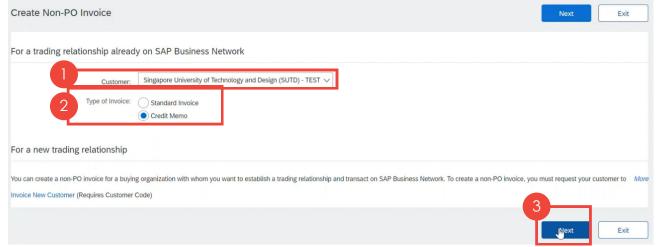

# SUPPLIER USER GUIDE FOR ARIBA

Via ARIBA Supplier Network

You will be taken to this screen.

- Ensure that the customer is SUTD;
- 2 And that the "Credit Memo" is selected.
- Click "Next" button to proceed.