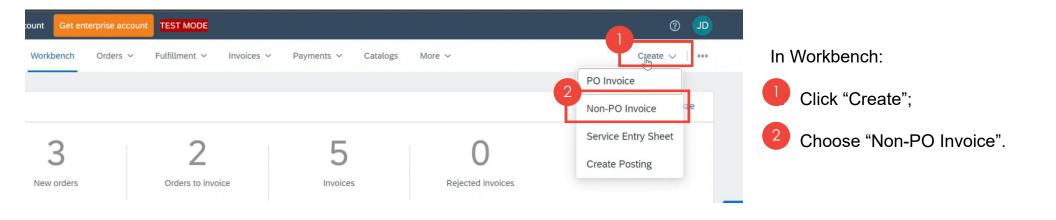

# SUPPLIER USER GUIDE FOR ARIBA

Via ARIBA Supplier Network

You will be taken to this screen.

- Ensure that the customer is SUTD;
- 2 And that the "Credit Memo" is selected.
- Click "Next" button to proceed.