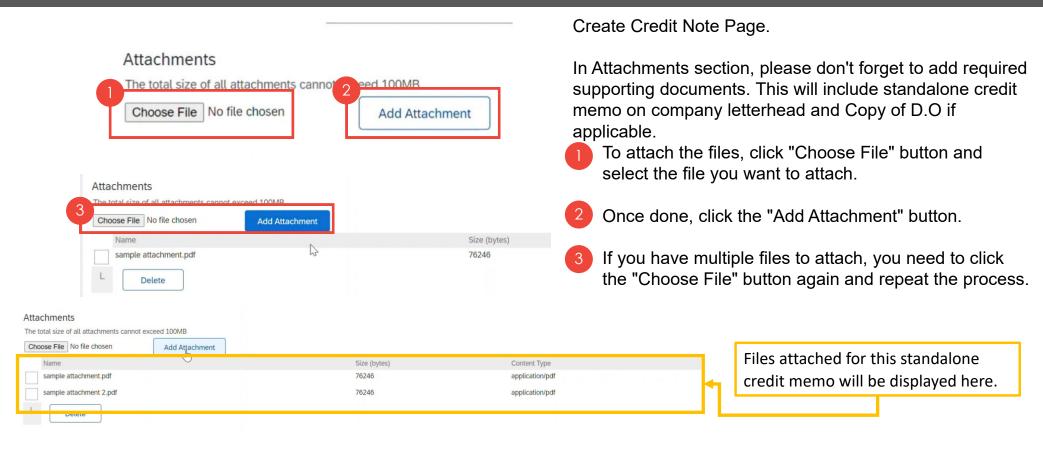

From here, you will be taken to the Create Credit Note Page.

Please input the Credit Note Number in this field.

Please make sure that the input value is the same as the Credit Note Number indicated in your hardcopy standalone credit memo.