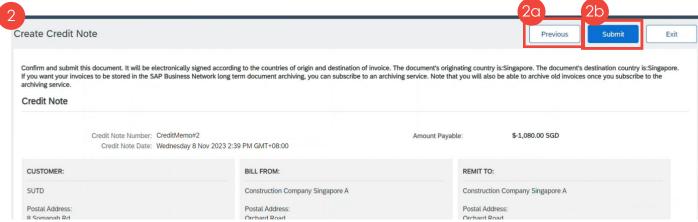

- To submit this standalone credit memo to SUTD, click the Next button
- You will be directed to the confirmation page. You can then do a final review of the standalone credit memo details to ensure accuracy.
  - If you see any errors, can click the "Previous" button to update the standalone credit memo.
  - To send the standalone credit memo to SUTD, click the "Submit" button.